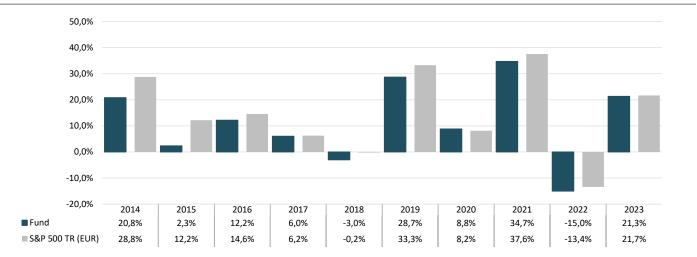

# **Annual Historic Returns (%)**

31.12.2013 - 31.12.2023

This chart shows the fund's performance as the percentage loss or gain per year over the last 10 years against its benchmark.

### **IMGA AÇÕES AMÉRICA (Unit Class A)**

Past performance is not a reliable indicator of future performance. Markets could develop very differently in the future. It can help you to assess how the fund has been managed in the past and compare it to its benchmark.

Fund established in January 17<sup>th,</sup> 2000, with Unit Class A.