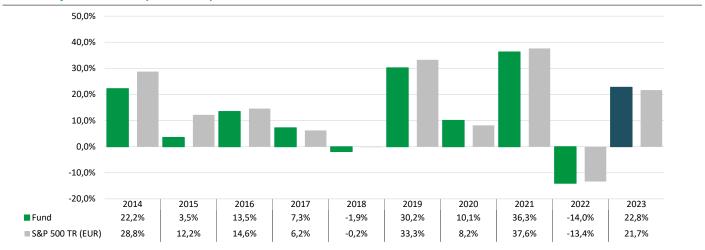

# **Annual Historic Returns (%)**

31.12.2013 - 31.12.2023

This chart shows the fund's performance as the percentage loss or gain per year over the last 10 years against its benchmark.

Past performance is not a reliable indicator of future performance. Markets could develop very differently in the future. It can help you to assess how the fund has been managed in the past and compare it to its benchmark.

Fund established on January 17<sup>th</sup>, 2000. Unit Class I lauched on February 14<sup>th</sup>, 2022.

For the period preceding the Unit Class launche data is presented a simulated performance by taking the performance of Unit Class A of the same fund.