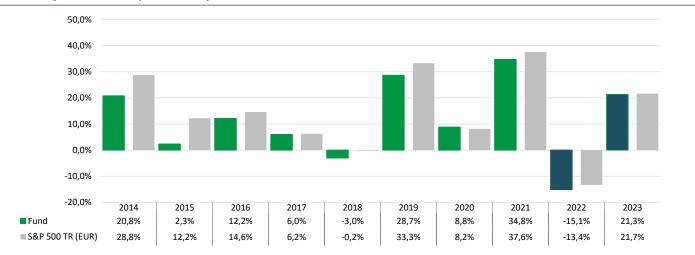

# **Annual Historic Returns (%)**

31.12.2013 - 31.12.2023

This chart shows the fund's performance as the percentage loss or gain per year over the last 10 years against its benchmark.

Past performance is not a reliable indicator of future performance. Markets could develop very differently in the future. It can help you to assess how the fund has been managed in the past and compare it to its benchmark.

# IMGA AÇÕES AMÉRICA (Unit Class R)

Past performance is not a reliable indicator of future performance. Markets could develop very differently in the future. It can help you to assess how the fund has been managed in the past and compare it to its benchmark.

Fund established on January 17th, 2000. Unit Class R lauched in May 3<sup>rd</sup>, 2021.

For the period preceding the Unit Class launche data is presented a simulated performance by taking the performance of Unit Class A of the same fund.