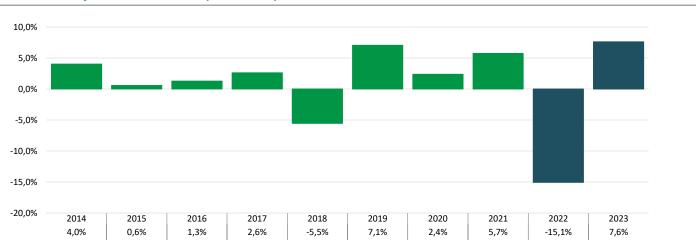

### Annual Historic Returns (%)

31.12.2013 - 31.12.2023

This chart shows the fund's performance as the percentage loss or gain per year over the last 10 years.

#### IMGA ALOCAÇÃO CONSERVADORA (Unit Class R)

Past performance is not a reliable indicator of future performance. Markets could develop very differently in the future. It can help you to assess how the fund has been managed in the past.

Fund established on August 14<sup>th</sup>, 1995. Unit Class R lauched on May 3<sup>rd</sup>, 2021.

For the period preceding the Unit Class launche data is presented a simulated performance by taking the performance of Unit Class A of the same fund.