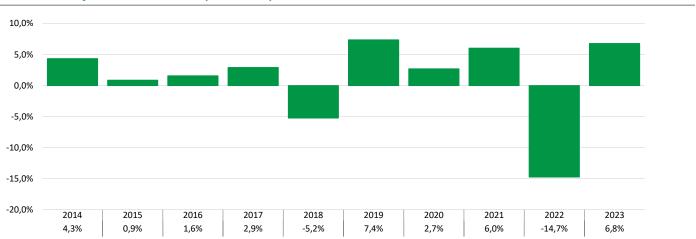

### Annual Historic Returns (%)

31.12.2013 - 31.12.2023

This chart shows the fund's performance as the percentage loss or gain per year over the last 10 years.

#### IMGA ALOCAÇÃO CONSERVADORA (Unit Class I)

Past performance is not a reliable indicator of future performance. Markets could develop very differently in the future. It can help you to assess how the fund has been managed in the past.

Fund established on August 14<sup>th</sup>, 1995. Unit Class I not yet launched.

For the period preceding the Unit Class launche data is presented a simulated performance by taking the performance of Unit Class A of the same fund.