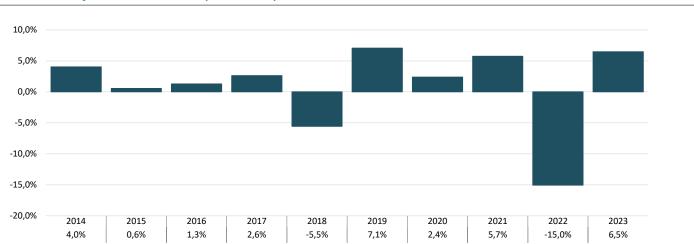

### Annual Historic Returns (%)

31.12.2013 - 31.12.2023

This chart shows the fund's performance as the percentage loss or gain per year over the last 10 years.

#### IMGA ALOCAÇÃO CONSERVADORA (Unit Class A)

Past performance is not a reliable indicator of future performance. Markets could develop very differently in the future. It can help you to assess how the fund has been managed in the past.

Fund established on August 14<sup>th</sup>, 1995, with Unit Class A.