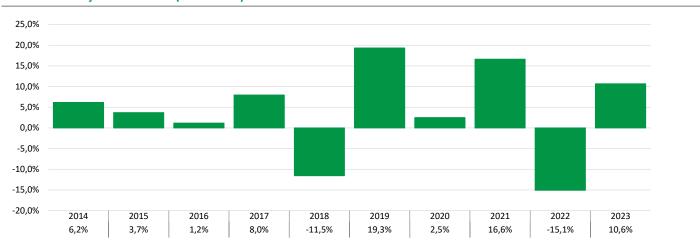

# **Annual Historic Returns (%)**

31.12.2013 - 31.12.2023

This chart shows the fund's performance as the percentage loss or gain per year over the last 10 years.

### IMGA ALOCAÇÃO DINÂMICA (Unit Class I)

Past performance is not a reliable indicator of future performance. Markets could develop very differently in the future. It can help you to assess how the fund has been managed in the past.

Fund established on August 14<sup>th</sup>, 1995. Unit Class I not yet launched.

For the period preceding the Unit Class launche data is presented a simulated performance by taking the performance of Unit Class A of the same fund.