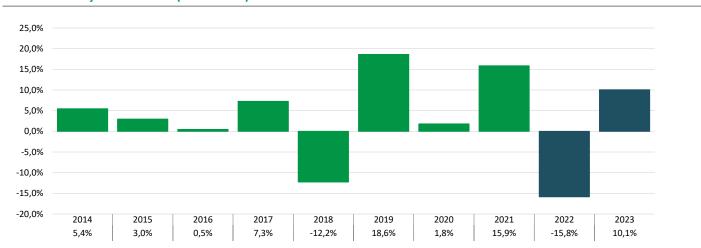

# **Annual Historic Returns (%)**

31.12.2013 - 31.12.2023

This chart shows the fund's performance as the percentage loss or gain per year over the last 10 years.

### IMGA ALOCAÇÃO DINÂMICA (Unit Class R)

Past performance is not a reliable indicator of future performance. Markets could develop very differently in the future. It can help you to assess how the fund has been managed in the past.

Fund established on August 14<sup>th</sup>, 1995. Unit Class R lauched on May 3<sup>rd</sup>, 2021.

For the period preceding the Unit Class launche data is presented a simulated performance by taking the performance of Unit Class A of the same fund.