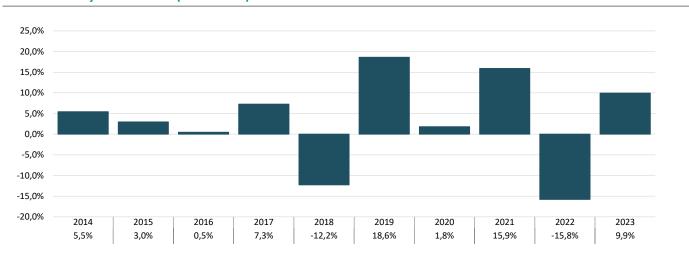

# **Annual Historic Returns (%)**

31.12.2013 - 31.12.2023

This chart shows the fund's performance as the percentage loss or gain per year over the last 10 years.

# IMGA ALOCAÇÃO DINÂMICA (Unit Class A)

Past performance is not a reliable indicator of future performance. Markets could develop very differently in the future. It can help you to assess how the fund has been managed in the past.

Fund established on August 14<sup>th</sup>, 1995, with Unit Class A.