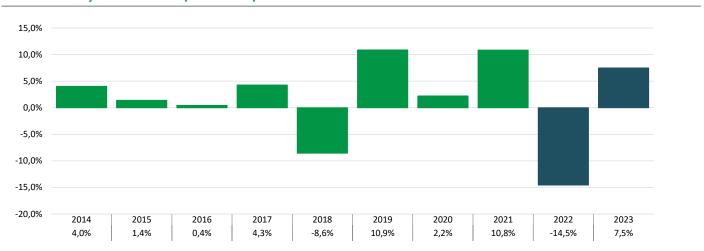

# **Annual Historic Returns (%)**

31.12.2013 - 31.12.2023

This chart shows the fund's performance as the percentage loss or gain per year over the last 10 years.

## IMGA ALOCAÇÃO MODERADA (Unit Class R)

Past performance is not a reliable indicator of future performance. Markets could develop very differently in the future. It can help you to assess how the fund has been managed in the past.

Fund established on August 14<sup>th</sup>, 1995. Unit Class R lauched on May 3<sup>rd</sup>, 2021.

For the period preceding the Unit Class launche data is presented a simulated performance by taking the performance of Unit Class A of the same fund.