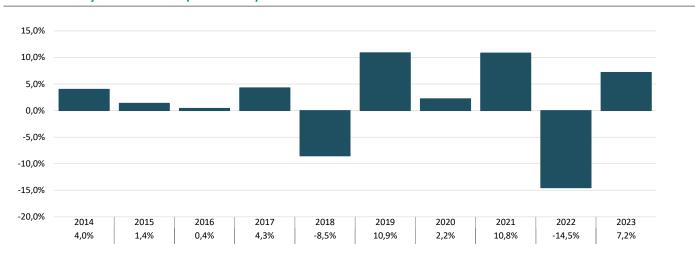

## **Annual Historic Returns (%)**

31.12.2013 - 31.12.2023

This chart shows the fund's performance as the percentage loss or gain per year over the last 10 years.

## IMGA ALOCAÇÃO MODERADA (Unit Class A)

Past performance is not a reliable indicator of future performance. Markets could develop very differently in the future. It can help you to assess how the fund has been managed in the past.

Fund established on August 14<sup>th</sup>, 1995, with Unit Class A.