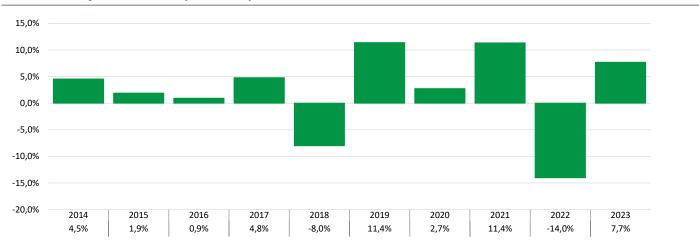

# **Annual Historic Returns (%)**

31.12.2013 - 31.12.2023

This chart shows the fund's performance as the percentage loss or gain per year over the last 10 years.

Past performance is not a reliable indicator of future performance. Markets could develop very differently in the future. It can help you to assess how the fund has been managed in the past.

Fund established on August 14<sup>th</sup>, 1995. Unit Class I not yet launched.

For the period preceding the Unit Class launche data is presented a simulated performance by taking the performance of Unit Class A of the same fund.