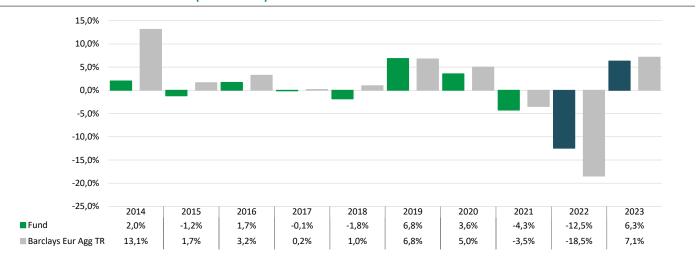

## **Annual Historic Returns (%)**

31.12.2013 - 31.12.2023

This chart shows the fund's performance as the percentage loss or gain per year over the last 10 years against its benchmark.

## IMGA DÍVIDA PÚBLICA EUROPEIA (Unit Class R)

Past performance is not a reliable indicator of future performance. Markets could develop very differently in the future. It can help you to assess how the fund has been managed in the past and compare it to its benchmark.

Fund established on July 22<sup>nd</sup>, 2013. Unit Class R lauched on May 3<sup>rd</sup>, 2021.

For the period preceding the Unit Class launche data is presented a simulated performance by taking the performance of Unit Class A of the same fund.