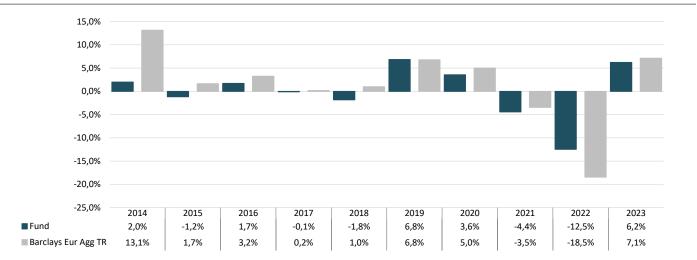

## **Annual Historic Returns (%)**

31.12.2013 - 31.12.2023

This chart shows the fund's performance as the percentage loss or gain per year over the last 10 years against its benchmark.

## IMGA DÍVIDA PÚBLICA EUROPEIA (Unit Class A)

Past performance is not a reliable indicator of future performance. Markets could develop very differently in the future. It can help you to assess how the fund has been managed in the past and compare it to its benchmark.

Fund established on July 22<sup>nd</sup>, 2013, with Unit Class A.