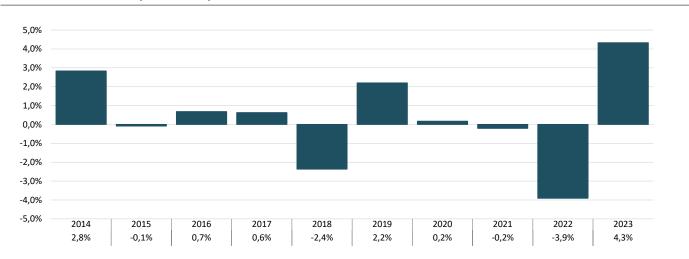

## **Annual Historic Returns (%)**

31.12.2013 - 31.12.2023

This chart shows the fund's performance as the percentage loss or gain per year over the last 10 years.

## **IMGA TAXA VARIÁVEL (Unit Class A)**

Past performance is not a reliable indicator of future performance. Markets could develop very differently in the future. It can help you to assess how the fund has been managed in the past.

Fund established on Mai 23<sup>rd</sup>, 2011, with Unit Class A.