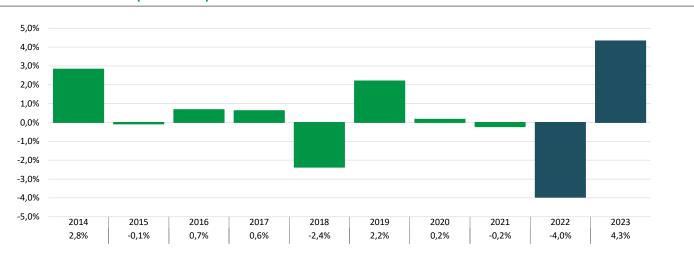

# **Annual Historic Returns (%)**

31.12.2013 - 31.12.2023

This chart shows the fund's performance as the percentage loss or gain per year over the last 10 years.

#### **IMGA TAXA VARIÁVEL (Unit Class R)**

Past performance is not a reliable indicator of future performance. Markets could develop very differently in the future. It can help you to assess how the fund has been managed in the past.

Fund established May 23rd, 2011. Unit Class R lauched on May 3<sup>rd</sup>, 2021.

For the period preceding the Unit Class launche data is presented a simulated performance by taking the performance of Unit Class A of the same fund.