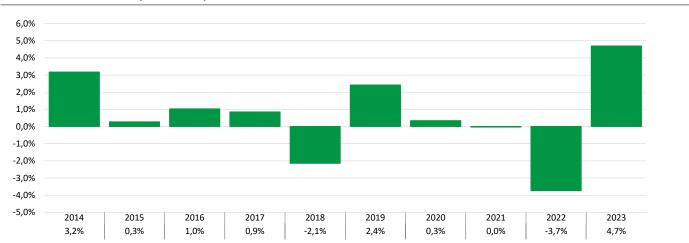

# **Annual Historic Returns (%)**

31.12.2013 - 31.12.2023

This chart shows the fund's performance as the percentage loss or gain per year over the last 10 years.

### **IMGA TAXA VARIÁVEL (Unit Class I)**

Past performance is not a reliable indicator of future performance. Markets could develop very differently in the future. It can help you to assess how the fund has been managed in the past.

Fund established on May 23<sup>rd,</sup> 2011, with Unit Class A. Unit Class I not yet lauched.

Simulated performance by taking the performance of Unit Class A of the same fund.