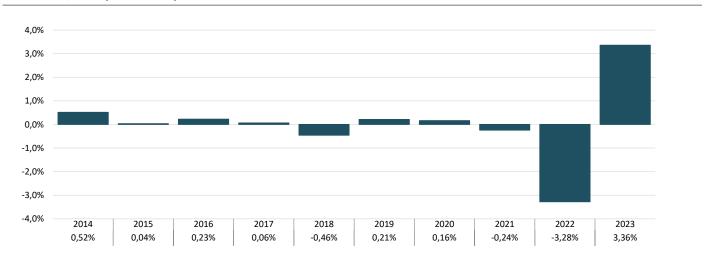

# **Annual Historic Returns (%)**

31.12.2013 - 31.12.2023

This chart shows the fund's performance as the percentage loss or gain per year over the last 10 years.

### **IMGA LIQUIDEZ (Unit Class A)**

Past performance is not a reliable indicator of future performance. Markets could develop very differently in the future. It can help you to assess how the fund has been managed in the past.

Fund established on April 6<sup>th</sup>, 2010, with Unit Class A.