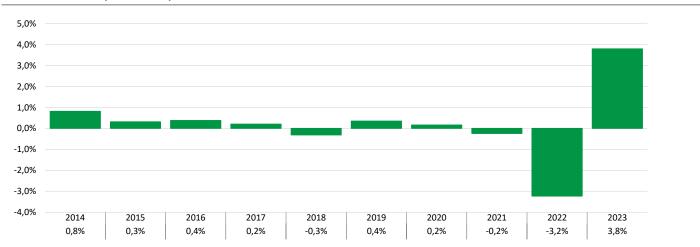

# **Annual Historic Returns (%)**

31.12.2013 - 31.12.2023

This chart shows the fund's performance as the percentage loss or gain per year over the last 10 years.

### **IMGA LIQUIDEZ (Unit Class I)**

Past performance is not a reliable indicator of future performance. Markets could develop very differently in the future. It can help you to assess how the fund has been managed in the past.

Fund established on April 6<sup>th,</sup> 2010. Unit Class I launched on February 28<sup>th</sup>, 2023.

For the period preceding the Unit Class launche data is presented a simulated performance by taking the performance of Unit Class A of the same fund.