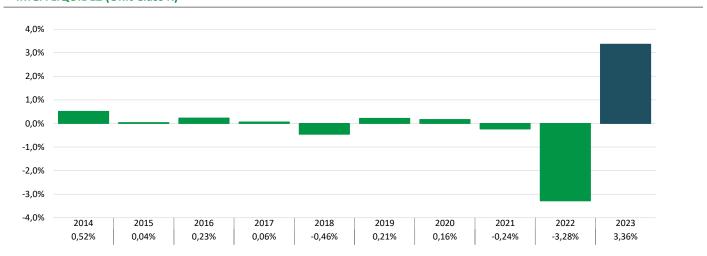

# **Annual Historic Returns (%)**

31.12.2013 - 31.12.2023

This chart shows the fund's performance as the percentage loss or gain per year over the last 10 years.

#### **IMGA LIQUIDEZ (Unit Class R)**

Past performance is not a reliable indicator of future performance. Markets could develop very differently in the future. It can help you to assess how the fund has been managed in the past.

Fund established on April 6<sup>th</sup>, 2010. Unit Class R launched on May 10<sup>th</sup>, 2022.

For the period preceding the Unit Class launche data is presented a simulated performance by taking the performance of Unit Class A of the same fund.