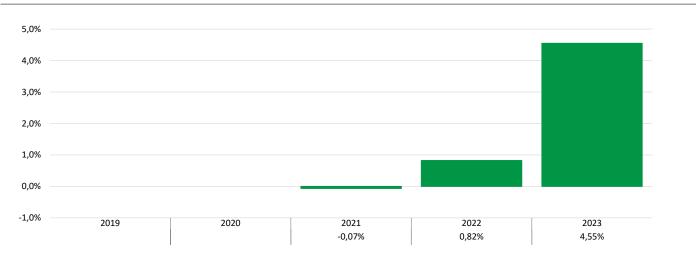

### Annual Historic Returns (%)

31.12.2018 - 31.12.2023

This chart shows the fund's performance as the percentage loss or gain per year over the last 5 years.

#### IMGA MONEY MARKET USD (Unit Class R)

Past performance is not a reliable indicator of future performance. Markets could develop very differently in the future. It can help you to assess how the fund has been managed in the past.

Fund established on September 18<sup>th</sup>, 2020, with Unit Class A. Unit Class R not yet launched.

Simulated performance by taking the performance of Unit Class A of the same fund.