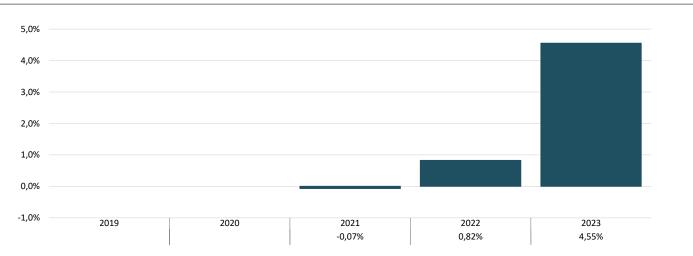

## Annual Historic Returns (%)

31.12.2018 - 31.12.2023

This chart shows the fund's performance as the percentage loss or gain per year over the last 5 years.

### IMGA MONEY MARKET USD (Unit Class A)

Past performance is not a reliable indicator of future performance. Markets could develop very differently in the future. It can help you to assess how the fund has been managed in the past.

Fund established on September 18<sup>th</sup>, 20200, with Unit Class A.