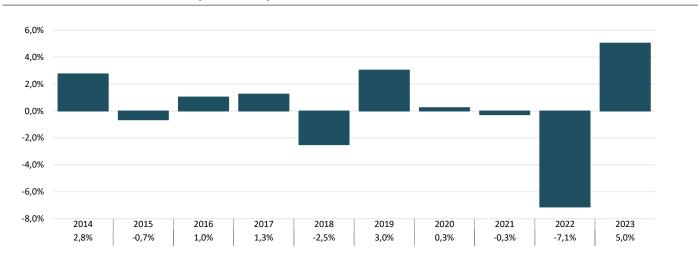

## **Annual Historic Returns (%)**

31.12.2013 - 31.12.2023

This chart shows the fund's performance as the percentage loss or gain per year over the last 10 years.

## **IMGA RENDIMENTO SEMESTRAL (Unit Class A)**

Past performance is not a reliable indicator of future performance. Markets could develop very differently in the future. It can help you to assess how the fund has been managed in the past.

Fund established on July 1<sup>st</sup>, 1996, with Unit Class A.