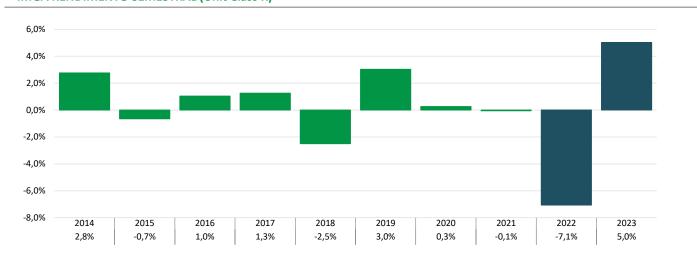

## **Annual Historic Returns (%)**

31.12.2013 - 31.12.2023

This chart shows the fund's performance as the percentage loss or gain per year over the last 10 years.

## **IMGA RENDIMENTO SEMESTRAL (Unit Class R)**

Past performance is not a reliable indicator of future performance. Markets could develop very differently in the future. It can help you to assess how the fund has been managed in the past.

Fund established on July 1<sup>st</sup>, 1996. Unit Class R lauched on May 3<sup>rd</sup>, 2021.

For the period preceding the Unit Class launche data is presented a simulated performance by taking the performance of Unit Class A of the same fund.