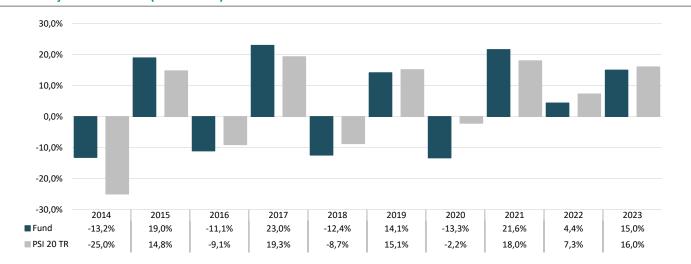

# **Annual Historic Returns (%)**

31.12.2013 - 31.12.2023

This chart shows the fund's performance as the percentage loss or gain per year over the last 10 years against its benchmark.

# IMGA AÇÕES PORTUGAL (Unit Class A)

Past performance is not a reliable indicator of future performance. Markets could develop very differently in the future. It can help you to assess how the fund has been managed in the past and compare it to its benchmark.

Fund established on July 20<sup>st</sup>, 1995, with Unit Class A.