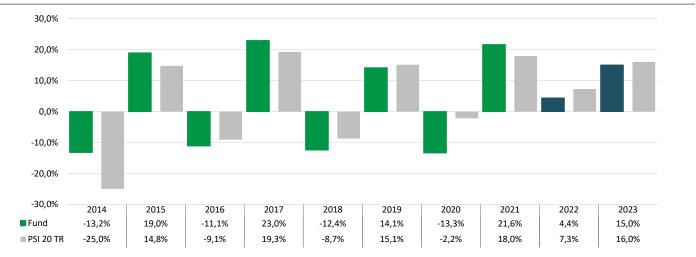

# **Annual Historic Returns (%)**

31.12.2013 - 31.12.2023

This chart shows the fund's performance as the percentage loss or gain per year over the last 10 years against its benchmark.

### **IMGA AÇÕES PORTUGAL (Unit Class R)**

Past performance is not a reliable indicator of future performance. Markets could develop very differently in the future. It can help you to assess how the fund has been managed in the past and compare it to its benchmark.

Fund established on July 20<sup>st</sup>, 1995. Unit Class R lauched on March 19<sup>th</sup>, 2021.

For the period preceding the Unit Class launche data is presented a simulated performance by taking the performance of Unit Class A of the same fund.