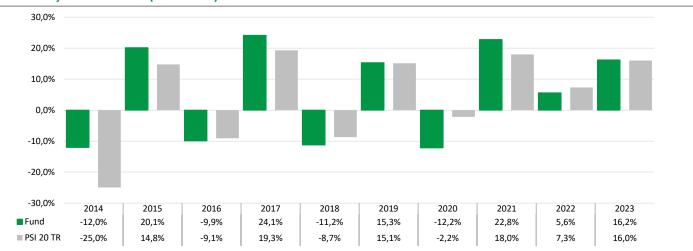

# **Annual Historic Returns (%)**

31.12.2013 - 31.12.2023

This chart shows the fund's performance as the percentage loss or gain per year over the last 10 years against its benchmark.

#### **IMGA AÇÕES PORTUGAL (Unit Class I)**

Past performance is not a reliable indicator of future performance. Markets could develop very differently in the future. It can help you to assess how the fund has been managed in the past and compare it to its benchmark.

Fund established on July 20<sup>st</sup>, 1995. Unit Class I not yet lauched.

For the period preceding the Unit Class launche data is presented a simulated performance by taking the performance of Unit Class A of the same fund.